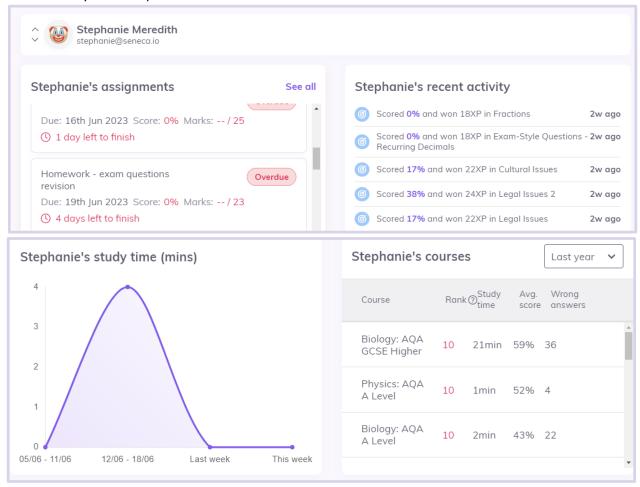

## Here's what you can expect to see.

If you have any questions about how Seneca works, you can get support from the Seneca team using the live chat on their website or you can email them at <a href="mailto:learnmore@seneca.io">learnmore@seneca.io</a>.