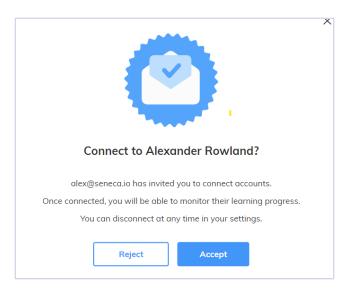

You will automatically connect to your child. If you are set up as a guardian in the school's MIS system.

If you have any issues connecting with your child's account, please ask your child to invite you using your email address and you will receive a pop-up invite - Click accept.